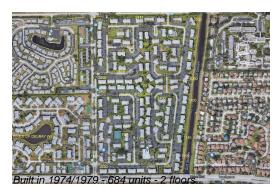

#### **Building Information**

| Number of units:                         | 684 |
|------------------------------------------|-----|
| Number of active listings for rent:      | 0   |
| Number of active listings for sale:      | 31  |
| Building inventory for sale:             | 4%  |
| Number of sales over the last 12 months: | 29  |
| Number of sales over the last 6 months:  | 12  |
| Number of sales over the last 3 months:  | 7   |
|                                          |     |