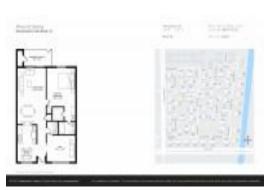

# Unit 1130 Cactus Ter # 45-C - Pines of Delray

1130 Cactus Ter # 45-C - 2380-2530 Black Olive Blvd, Delray Beach, FL, Palm Beach 33445

RX-10950896 Active 982 Sq ft. 2 1 1 Assigned,Guest Garden \$1,800 \$2 \$155,000 \$158

The above valuated price is a baseline figure that does not take into account any specific renovation, upgrade, split, merge, or deterioration of the unit.