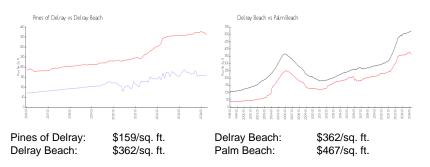

# **Inventory for Sale**

| Pines of Delray | 5% |
|-----------------|----|
| Delray Beach    | 2% |
| Palm Beach      | 3% |

#### Avg. Time to Close Over Last 12 Months

| Pines of Delray | 56 days |
|-----------------|---------|
| Delray Beach    | 54 days |
| Palm Beach      | 56 days |