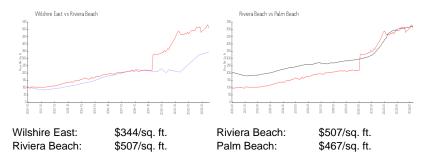

Rental Price:

List PPSF:

Valuated Price:

Valuated PPSF:

Valuated PPSF:

\$344

The above valuated price is a baseline figure that does not take into account any specific renovation, upgrade, split, merge, or deterioration of the unit.