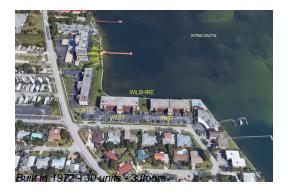

# Unit 202 - Wilshire East

202 - 400 Wilma Cir, Riviera Beach, FL, Palm Beach 33404

## **Building Association Information**

Wilshire Condominium Association Inc 410 Wilma Circle Apartment 306 Riviera Beach, FL 33404 Phone: (561) 842-7475