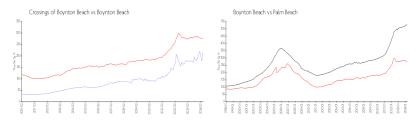

#### **Market Information**

Crossings of Boynton\$214/sq. ft.

Beach:

Boynton Beach: \$276/sq. ft.

Boynton Beach:

\$276/sq. ft.

Palm Beach:

\$475/sq. ft.

## **Inventory for Sale**

Crossings of Boynton Beach 4% Boynton Beach 2%

Palm Beach 3%

# Avg. Time to Close Over Last 12 Months

Crossings of Boynton Beach 39 days Boynton Beach 48 days Palm Beach 56 days