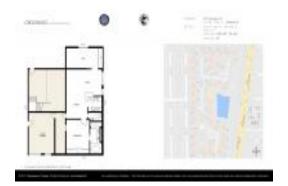

# Unit 16 Crossings Cir # B - Crossings of Boynton Beach

16 Crossings Cir # B - 1-35 Crossings Cir, Boynton Beach, FL, Palm Beach 33435

#### **Unit Information**

 MLS Number:
 RX-10951092

 Status:
 Active

 Size:
 953 Sq ft.

 Bedrooms:
 2

 Full Bathrooms:
 2

 Half Bathrooms:
 0

 Parking Spaces:
 Assigned

Parking Spaces:
View:
Garden
List Price:
\$229,000
List PPSF:
\$240
Valuated Price:
\$203,000
Valuated PPSF:
\$213

The above valuated price is a baseline figure that does not take into account any specific renovation, upgrade, split, merge, or deterioration of the unit.