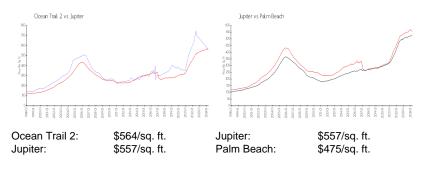

ilding Information**

| Number of units:                         | 138 |
|------------------------------------------|-----|
| Number of active listings for rent:      | 6   |
| Number of active listings for sale:      | 7   |
| Building inventory for sale:             | 5%  |
| Number of sales over the last 12 months: | 1   |
| Number of sales over the last 6 months:  | 0   |
| Number of sales over the last 3 months:  | 0   |

# **Building Association Information**

Ocean Trail Condominium Association 2 Inc 100 Ocean Trail Way Jupiter, FL33477 (561) 747-7407

#### **Recent Sales**

| Unit # | Size        | Closing Date | Sale Price | PPSF  |
|--------|-------------|--------------|------------|-------|
| 707    | 1,170 sq ft | Oct 2023     | \$735,000  | \$628 |

## **Market Information**



## **Inventory for Sale**

| Ocean Trail 2 | 5% |
|---------------|----|
| Jupiter       | 3% |
| Palm Beach    | 3% |

## Avg. Time to Close Over Last 12 Months

| Ocean Trail 2 | 58 days |
|---------------|---------|
| Jupiter       | 66 days |
| Palm Beach    | 56 days |