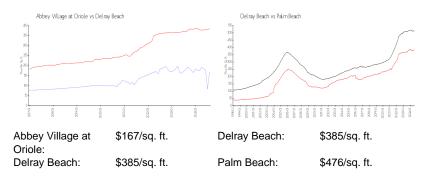

#### **Unit Information**

| MLS Number:     | RX-10951216  |
|-----------------|--------------|
| Status:         | Active       |
| Size:           | 1,006 Sq ft. |
| Bedrooms:       | 2            |
| Full Bathrooms: | 2            |
| Half Bathrooms: | 0            |
| Parking Spaces: | Assigned     |
| View:           | Other        |
| List Price:     | \$134,900    |
| List PPSF:      | \$134        |
| Valuated Price: | \$168,000    |
| Valuated PPSF:  | \$167        |