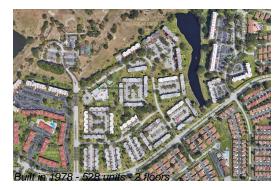

#### **Building Information**

| 528 |
|-----|
| 0   |
| 21  |
| 3%  |
| 34  |
| 15  |
| 6   |
|     |