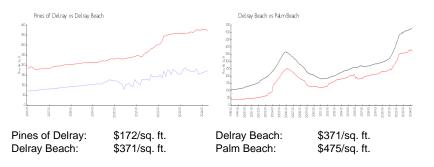

# Unit 1041 Silk Oak Ter # 10-B - Pines of Delray

1041 Silk Oak Ter # 10-B - 2380-2530 Black Olive Blvd, Delray Beach, FL, Palm Beach 33445

#### **Unit Information**

| MLS Number:<br>Status:<br>Size:<br>Bedrooms:<br>Full Bathrooms:<br>Half Bathrooms:<br>Parking Spaces: | RX-10951274<br>Active<br>982 Sq ft.<br>2<br>1<br>1 |
|-------------------------------------------------------------------------------------------------------|----------------------------------------------------|
| View:                                                                                                 | Garden                                             |
| List Price:                                                                                           | \$239,900                                          |
| List PPSF:                                                                                            | \$244                                              |
| Valuated Price:                                                                                       | \$168,000                                          |
| Valuated PPSF:                                                                                        | \$171                                              |