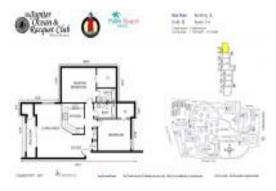

# Unit Sea Rise A-408 - Jupiter Ocean & Racquet Club

Sea Rise A-408 - 1605 S US Hwy 1, Jupiter, FL, Palm Beach 33477

# **Unit Information**

 MLS Number:
 RX-10951295

 Status:
 Active

 Size:
 1,183 Sq ft.

 Bedrooms:
 2

 Full Bathrooms:
 3

Full Bathrooms: 2
Half Bathrooms: 0

 Parking Spaces:
 Assigned

 View:
 Lake

 List Price:
 \$499,000

 List PPSF:
 \$422

 Valuated Price:
 \$522,000

 Valuated PPSF:
 \$441

The above valuated price is a baseline figure that does not take into account any specific renovation, upgrade, split, merge, or deterioration of the unit.