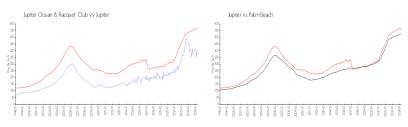

# **Market Information**

Jupiter Ocean &

\$413/sq. ft.

Jupiter:

\$557/sq. ft.

Racquet Club: Jupiter:

\$557/sq. ft.

Palm Beach:

\$475/sq. ft.