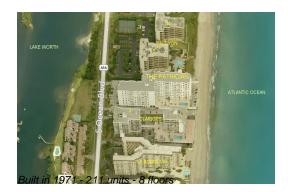

# Unit 219 - Patrician (The) of Palm Beach

219 - 3450 S Ocean Blvd, South Palm Beach, FL, Palm Beach 33480

## **Building Information**

| Number of units:                         | 211 |
|------------------------------------------|-----|
| Number of active listings for rent:      | 0   |
| Number of active listings for sale:      | 15  |
| Building inventory for sale:             | 7%  |
| Number of sales over the last 12 months: | 7   |
| Number of sales over the last 6 months:  | 3   |
| Number of sales over the last 3 months:  | 2   |
|                                          |     |