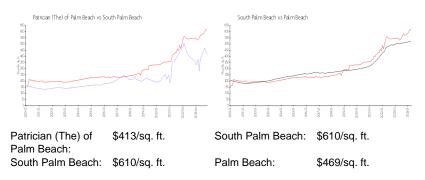

e above valuated price is a baseline figure that does not take into account any specific renovation, upgrade, split, merge, or deterioration of the unit.

## **Building Information**

| Number of units:                         | 211 |
|------------------------------------------|-----|
| Number of active listings for rent:      | 0   |
| Number of active listings for sale:      | 15  |
| Building inventory for sale:             | 7%  |
| Number of sales over the last 12 months: | 7   |
| Number of sales over the last 6 months:  | 3   |
| Number of sales over the last 3 months:  | 2   |
|                                          |     |

## **Building Association Information**

Patrician The of Palm Beach 3450 S Ocean Blvd Palm Beach, FL 33480 Phone: 561-588-4313

## **Market Information**



#### **Inventory for Sale**

| Patrician (The) of Palm Beach | 7% |
|-------------------------------|----|
| South Palm Beach              | 6% |
| Palm Beach                    | 3% |

## Avg. Time to Close Over Last 12 Months

| Patrician (The) of Palm Beach | 58 days |
|-------------------------------|---------|
| South Palm Beach              | 75 days |
| Palm Beach                    | 56 days |