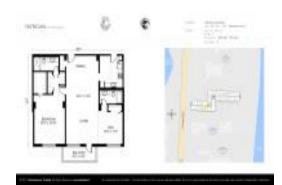

#### **Unit Information**

| MLS Number:<br>Status:<br>Size: | RX-10951297<br>Active<br>1,293 Sq ft. |
|---------------------------------|---------------------------------------|
| Bedrooms:                       | 2                                     |
| Full Bathrooms:                 | 2                                     |
| Half Bathrooms:                 | 0                                     |
| Parking Spaces:                 | Assigned, Carport -                   |
|                                 | Detached,Covered,Guest                |
| View:                           | Intracoastal,Ocean                    |
| Rental Price:                   | \$4,000                               |
| List PPSF:                      | \$3                                   |
| Valuated Price:                 | \$476,000                             |
| Valuated PPSF:                  | \$368                                 |
|                                 |                                       |