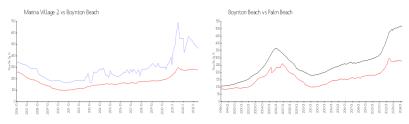

#### **Market Information**

Marina Village 2: \$464/sq. ft. Boynton Beach: \$276/sq. ft. Boynton Beach: \$276/sq. ft. Palm Beach: \$467/sq. ft.