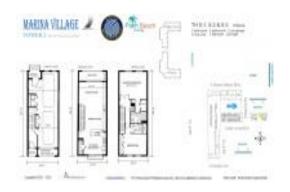

# Unit 5 - 1 - Marina Village 2

5 - 1 - 625-675 Casa Loam Blvd, Boynton Beach, FL, Palm Beach 33435

#### **Unit Information**

 MLS Number:
 RX-10951303

 Status:
 Active

 Size:
 2,068 Sq ft.

 Bedrooms:
 2

Bedrooms: 2
Full Bathrooms: 2
Half Bathrooms: 1

Parking Spaces: 2+ Spaces, Garage - Attached

View: Canal,Intracoastal,Lagoon,Marina,Preserv