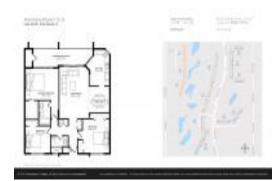

#### **Unit Information**

 MLS Number:
 RX-10951312

 Status:
 Active

 Size:
 1,288 Sq ft.

 Bedrooms:
 3

Full Bathrooms: 2
Half Bathrooms: 0
Parking Spaces: As

Parking Spaces:
View:
Canal, Garden
List Price:
\$225,000
List PPSF:
\$175
Valuated Price:
\$236,000
Valuated PPSF:
\$183