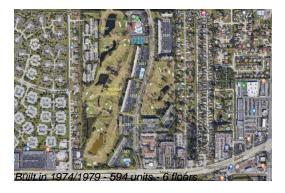

### **Building Information**

Number of units: 594
Number of active listings for rent: 0
Number of active listings for sale: 25
Building inventory for sale: 4%
Number of sales over the last 12 months: 38
Number of sales over the last 6 months: 13
Number of sales over the last 3 months: 6