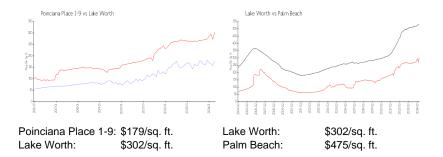

#### **Market Information**

## **Inventory for Sale**

| Poinciana Place 1-9 | 4% |
|---------------------|----|
| Lake Worth          | 4% |
| Palm Beach          | 3% |

## Avg. Time to Close Over Last 12 Months

| Poinciana Place 1-9 | 50 days |
|---------------------|---------|
| Lake Worth          | 44 days |
| Palm Beach          | 57 davs |