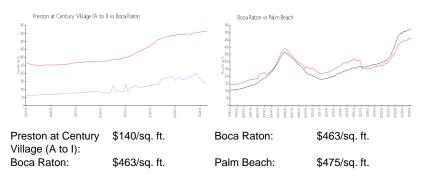

# **Unit Information**

| MLS Number:<br>Status:<br>Size:<br>Bedrooms:<br>Full Bathrooms:<br>Half Bathrooms:<br>Parking Spaces:<br>View:<br>List Price:<br>List PPSF:<br>Valuated Price: | RX-10951321<br>Active<br>945 Sq ft.<br>2<br>1<br>1<br>Assigned,Vehicle Restrictions<br>Lake<br>\$145,000<br>\$153<br>\$117,000 |
|----------------------------------------------------------------------------------------------------------------------------------------------------------------|--------------------------------------------------------------------------------------------------------------------------------|
|                                                                                                                                                                |                                                                                                                                |
| Valuated PPSF:                                                                                                                                                 | \$140                                                                                                                          |

The above valuated price is a baseline figure that does not take into account any specific renovation, upgrade, split, merge, or deterioration of the unit.