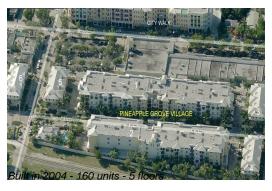

#### **Building Information**

Number of units: 160
Number of active listings for rent: 26
Number of active listings for sale: 3
Building inventory for sale: 1%
Number of sales over the last 12 months: 9
Number of sales over the last 6 months: 4
Number of sales over the last 3 months: 1