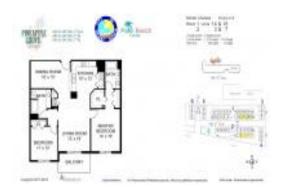

#### **Unit Information**

 MLS Number:
 RX-10951343

 Status:
 Active

 Size:
 1,399 Sq ft.

Bedrooms: 2 Full Bathrooms: 2 Half Bathrooms: 0

Parking Spaces: Assigned, Under Building

 View:
 City

 Rental Price:
 \$3,700