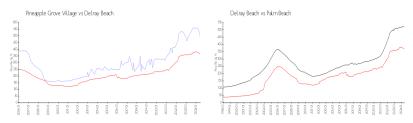

#### Market Information

Pineapple Grove \$5

\$501/sq. ft.

Delray Beach:

\$372/sq. ft.

Village: Delray Beach:

\$372/sq. ft.

Palm Beach: \$474/sq. ft.