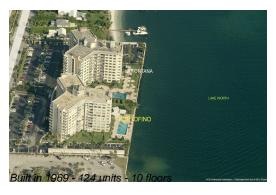

## **Building Information**

Number of units: 124
Number of active listings for rent: 0
Number of active listings for sale: 8
Building inventory for sale: 6%
Number of sales over the last 12 months: 8
Number of sales over the last 6 months: 6
Number of sales over the last 3 months: 4

### **Building Association Information**

Portofino Condominium Apartments 2600 N Flagler Dr, West Palm Beach, FL 33407 (561) 655-3391