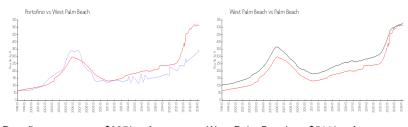

#### **Market Information**

Portofino: \$335/sq. ft. West Palm Beach: \$511/sq. ft. West Palm Beach: \$511/sq. ft. Palm Beach: \$475/sq. ft.