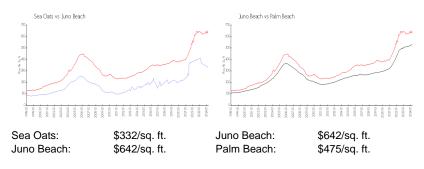

| \$331                     |



The above valuated price is a baseline figure that does not take into account any specific renovation, upgrade, split, merge, or deterioration of the unit.

## **Building Information**

| Number of units:                         | 144 |
|------------------------------------------|-----|
| Number of active listings for rent:      |     |
| Number of active listings for sale:      |     |
| Building inventory for sale:             |     |
| Number of sales over the last 12 months: | 6   |
| Number of sales over the last 6 months:  | 5   |
| Number of sales over the last 3 months:  | 4   |

# **Building Association Information**

Sea Oats of Juno Beach Property Owners Association 800 Sea Oats Dr Juno Beach, FL 33408 (561) 624-2956

# **Market Information**



## **Inventory for Sale**

| Sea Oats   | 3% |
|------------|----|
| Juno Beach | 2% |
| Palm Beach | 3% |

# Avg. Time to Close Over Last 12 Months

| Sea Oats   | 69 days |
|------------|---------|
| Juno Beach | 92 days |
| Palm Beach | 57 days |