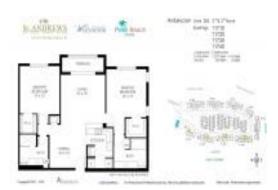

## **Unit Information**

| MLS Number:<br>Status:<br>Size:<br>Bedrooms:<br>Full Bathrooms:<br>Half Bathrooms: | RX-10951385<br>Active<br>1,305 Sq ft.<br>2<br>0 |
|------------------------------------------------------------------------------------|-------------------------------------------------|
| Parking Spaces:<br>View:                                                           | Driveway, Garage - Detached, Guest              |
| List Price:<br>List PPSF:<br>Valuated Price:<br>Valuated PPSF:                     | \$419,000<br>\$321<br>\$417,000<br>\$341        |