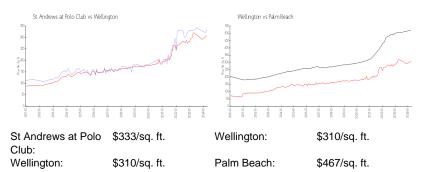

#### **Market Information**

| St Andrews at Polo Club | 2% |
|-------------------------|----|
| Wellington              | 2% |
| Palm Beach              | 3% |

# Avg. Time to Close Over Last 12 Months

| St Andrews at Polo Club | 78 days |
|-------------------------|---------|
| Wellington              | 67 days |
| Palm Beach              | 56 days |