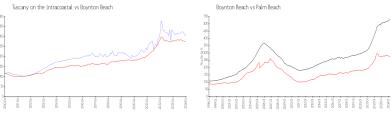

#### **Market Information**

Tuscany on the Intracoastal:

\$302/sq. ft.

Boynton Beach:

\$276/sq. ft.

Boynton Beach: \$276/sq. ft.

Palm Beach: \$475/sq. ft.