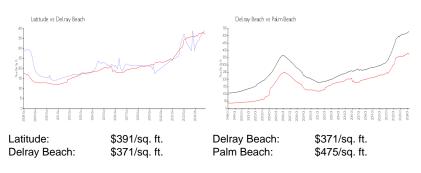

#### **Inventory for Sale**

| Latitude     | 1% |
|--------------|----|
| Delray Beach | 3% |
| Palm Beach   | 3% |

#### Avg. Time to Close Over Last 12 Months

| Latitude     | 58 days |
|--------------|---------|
| Delray Beach | 54 days |
| Palm Beach   | 56 days |