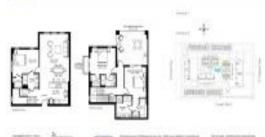

## **Unit Information**

| MLS Number:                                                               | RX-10951543                          |
|---------------------------------------------------------------------------|--------------------------------------|
| Status:                                                                   | Active                               |
| Size:                                                                     | 1,617 Sq ft.                         |
| Bedrooms:                                                                 | 3                                    |
| Full Bathrooms:                                                           | 3                                    |
| Half Bathrooms:                                                           | 0                                    |
| Parking Spaces:                                                           | Covered                              |
| View:<br>Rental Price:<br>List PPSF:<br>Valuated Price:<br>Valuated PPSF: | \$4,500<br>\$3<br>\$675,000<br>\$417 |