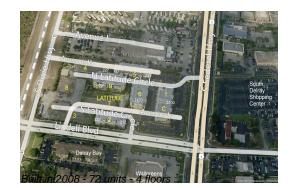

# Unit 3120 E Latitude Cir # 311N - Latitude

3120 E Latitude Cir # 311N - 3120 E Latitude Cir, Delray Beach, FL, Palm Beach 33483

## **Building Information**

| Number of units:                         | 72 |
|------------------------------------------|----|
| Number of active listings for rent:      | 0  |
| Number of active listings for sale:      | 1  |
| Building inventory for sale:             | 1% |
| Number of sales over the last 12 months: | 7  |
| Number of sales over the last 6 months:  | 3  |
| Number of sales over the last 3 months:  | 2  |
|                                          |    |