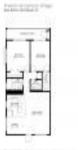

# **Unit Information**

| MLS Number:     | RX-1095   |
|-----------------|-----------|
| Status:         | Active    |
| Size:           | 945 Sq ft |
| Bedrooms:       | 2         |
| Full Bathrooms: | 1         |
| Half Bathrooms: | 1         |
| Parking Spaces: | Assigned  |
| View:           | Garden,L  |
| List Price:     | \$159,900 |
| List PPSF:      | \$169     |
| Valuated Price: | \$118,000 |
| Valuated PPSF:  | \$141     |
|                 |           |