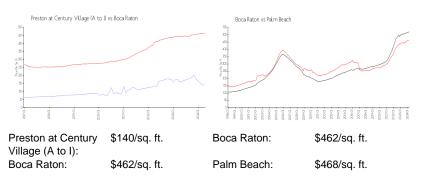

ng inventory for sale:             | 6%  |
| Number of sales over the last 12 months: | 16  |
| Number of sales over the last 6 months:  | 8   |
| Number of sales over the last 3 months:  | 5   |

# **Building Association Information**

Century Village at Boca Raton Address: 19296 Lyons Rd, Boca Raton, FL 33434 Phone: +1 561-451-1211

#### **Recent Sales**

| Unit # | Size      | Closing Date | Sale Price | PPSF  |
|--------|-----------|--------------|------------|-------|
| 345    | 810 sq ft | Apr 2024     | \$80,000   | \$99  |
| 90     | 720 sq ft | Apr 2024     | \$90,000   | \$125 |
| F      | 720 sq ft | Apr 2024     | \$115,000  | \$160 |
| 353    | 840 sq ft | Apr 2024     | \$133,000  | \$158 |
|        | 945 sq ft | Mar 2024     | \$120,000  | \$127 |

# **Market Information**



# **Inventory for Sale**

Preston at Century Village (A to I) Boca Raton

6% 3%

# Avg. Time to Close Over Last 12 Months

| Preston at Century Village (A to I) | 68 days |
|-------------------------------------|---------|
| Boca Raton                          | 57 days |
| Palm Beach                          | 56 days |