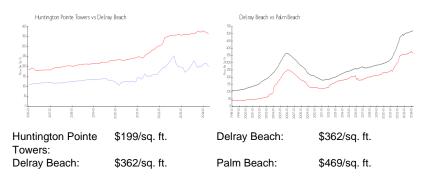

hs:  | 9   |
|                                          |     |

## **Building Association Information**

Huntington Pointe Association Inc 6251 North Oriole Boulevard Delray Beach, FL 33484 (561) 496-3801 Huntington Pointe II Association Inc Address: 6193 Pointe Regal Cir, Delray Beach, FL 33484 Phone: +1 561-495-5413

#### **Recent Sales**

| Unit # | Size        | Closing Date | Sale Price | PPSF  |
|--------|-------------|--------------|------------|-------|
| 304    | 1,392 sq ft | Apr 2024     | \$299,000  | \$215 |
| 207    | 1,500 sq ft | Apr 2024     | \$285,000  | \$190 |
| 205    | 1,392 sq ft | Apr 2024     | \$390,000  | \$280 |
| 108    | 1,411 sq ft | Mar 2024     | \$249,000  | \$176 |
| 201    | 1,460 sq ft | Mar 2024     | \$345,000  | \$236 |

## **Market Information**







# Inventory for Sale

| Huntington Pointe Towers | 4% |
|--------------------------|----|
| Delray Beach             | 3% |
| Palm Beach               | 3% |

# Avg. Time to Close Over Last 12 Months

| Huntington Pointe Towers | 42 days |
|--------------------------|---------|
| Delray Beach             | 54 days |
| Palm Beach               | 56 days |