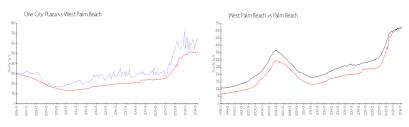

#### **Market Information**

One City Plaza: \$668/sq. ft. West Palm Beach: \$511/sq. ft. West Palm Beach: \$475/sq. ft.