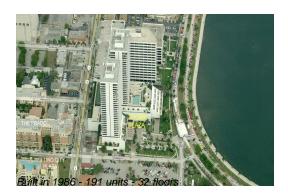

# Unit 9A - Trump Plaza

9A - 525 S Flagler Dr, West Palm Beach, FL, Palm Beach 33401

#### **Building Information**

| Number of units:                         | 192 |
|------------------------------------------|-----|
| Number of active listings for rent:      | 5   |
| Number of active listings for sale:      | 21  |
| Building inventory for sale:             | 10% |
| Number of sales over the last 12 months: | 9   |
| Number of sales over the last 6 months:  | 3   |
| Number of sales over the last 3 months:  | 2   |