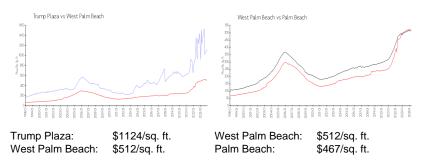

#### **Market Information**

#### **Inventory for Sale**

| Trump Plaza     | 11% |
|-----------------|-----|
| West Palm Beach | 3%  |
| Palm Beach      | 3%  |

### Avg. Time to Close Over Last 12 Months

| Trump Plaza     | 295 days |
|-----------------|----------|
| West Palm Beach | 51 days  |
| Palm Beach      | 56 days  |