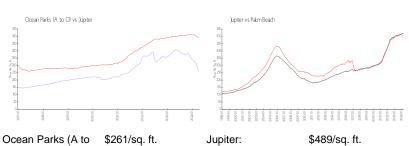

: Carport - Detached, Guest

 View:
 Garden,Ocean

 Rental Price:
 \$2,850

 List PPSF:
 \$2

 Valuated Price:
 \$326,000

The above valuated price is a baseline figure that does not take into account any specific renovation, upgrade, split, merge, or deterioration of the unit.

\$265

### **Building Information**

Valuated PPSF:

Number of units: 328
Number of active listings for rent: 0
Number of active listings for sale: 16
Building inventory for sale: 4%
Number of sales over the last 12 months: 10
Number of sales over the last 6 months: 6
Number of sales over the last 3 months: 2

### **Building Association Information**

Ocean Parks Office 300 N. Ocean Blvd (Hwy. A1A) Jupiter, FL 33477-9510 (561) 744-0668 (561) 575-2874 (fax)

https://www.oceanparks.com/

#### **Market Information**



Jupiter: \$489/sq. ft.

Palm Beach: \$468/sq. ft.

#### **Inventory for Sale**

O):

 Ocean Parks (A to O)
 5%

 Jupiter
 3%

 Palm Beach
 3%

## Avg. Time to Close Over Last 12 Months

Ocean Parks (A to O) 73 days Jupiter 66 days Palm Beach 56 days