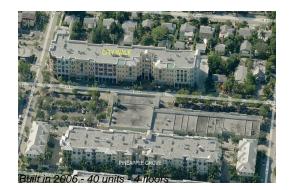

#### **Building Information**

| Number of units:                         | 40 |
|------------------------------------------|----|
| Number of active listings for rent:      | 3  |
| Number of active listings for sale:      | 2  |
| Building inventory for sale:             | 5% |
| Number of sales over the last 12 months: | 1  |
| Number of sales over the last 6 months:  | 0  |
| Number of sales over the last 3 months:  | 0  |

### **Building Association Information**

City Walk At Pineapple Grove 200 NE 2nd Ave, Delray Beach, FL 33444 (561) 266-5970