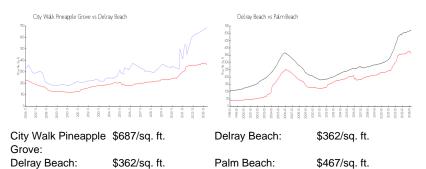

### **Market Information**

| City Walk Pineapple Grove | 5% |
|---------------------------|----|
| Delray Beach              | 2% |
| Palm Beach                | 3% |