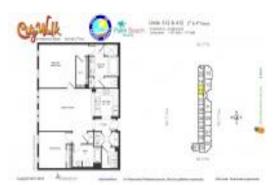

## **Unit Information**

| MLS Number:<br>Status: | RX-10952037<br>Active |
|------------------------|-----------------------|
| Size:                  | 1,197 Sq ft.          |
| Bedrooms:              | 1                     |
| Full Bathrooms:        | 2                     |
| Half Bathrooms:        | 0                     |
| Parking Spaces:        | Assigned,Guest        |
| View:                  | City,Other            |
| Rental Price:          | \$4,250               |
| List PPSF:             | \$4                   |
| Valuated Price:        | \$770,000             |
| Valuated PPSF:         | \$643                 |