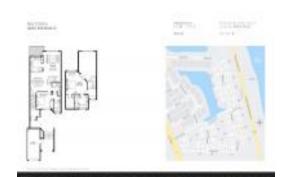

# Unit 206 Mainsail Cir - Sea Colony

206 Mainsail Cir - 101-1909 Mainsail Cir, Jupiter, FL, Palm Beach 33477

#### **Unit Information**

 MLS Number:
 RX-10952437

 Status:
 Active

 Size:
 1,624 Sq ft.

Bedrooms: 2
Full Bathrooms: 2
Half Bathrooms: 0

Parking Spaces: Driveway, Garage - Attached, Guest

View: Ocean,Preserve