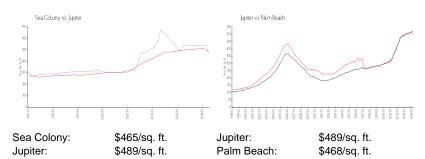

## **Market Information**

#### **Inventory for Sale**

Sea Colony 2% Jupiter 3% Palm Beach 3%

### Avg. Time to Close Over Last 12 Months

Sea Colony 65 days
Jupiter 66 days
Palm Beach 56 days