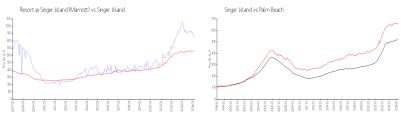

#### Market Information

Resort @ Singer \$857/sq. ft. Island (Marriott):

\$656/sq. ft.

Palm Beach: \$468/sq. ft.

\$656/sq. ft.

Singer Island: