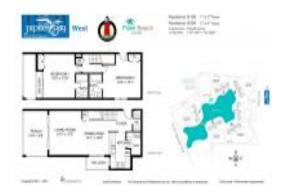

# **Unit B-306 - Jupiter Bay West**

B-306 - 353 S US Hwy 1, Jupiter, FL, Palm Beach 33477

#### **Unit Information**

 MLS Number:
 RX-10952563

 Status:
 X\_ACTIVE

 Size:
 1,347 Sq ft.

Bedrooms: 2 Full Bathrooms: 2 Half Bathrooms: 1

Parking Spaces: 2+ Spaces, Open

 View:
 Lake

 Rental Price:
 \$7,500

 List PPSF:
 \$6

 Valuated Price:
 \$695,000

 Valuated PPSF:
 \$516

The above valuated price is a baseline figure that does not take into account any specific renovation, upgrade, split, merge, or deterioration of the unit.