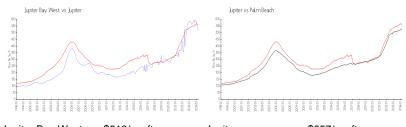

#### **Market Information**

Jupiter Bay West:\$513/sq. ft.Jupiter:\$557/sq. ft.Jupiter:\$557/sq. ft.Palm Beach:\$475/sq. ft.