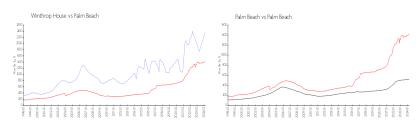

#### Market Information

Winthrop House: \$2357/sq. ft. Palm Beach: \$1428/sq. ft. Palm Beach: \$469/sq. ft.

#### **Inventory for Sale**

Winthrop House 2% Palm Beach 4% Palm Beach 3%

## Avg. Time to Close Over Last 12 Months

Winthrop House 99 days
Palm Beach 80 days
Palm Beach 56 days