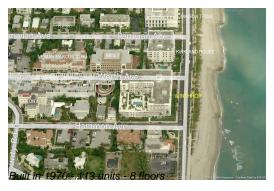

# **Unit PH 7 - Winthrop House**

PH 7 - 100 Worth Ave, Palm Beach, FL, Palm Beach 33480

### **Building Information**

Number of units: 113
Number of active listings for rent: 0
Number of active listings for sale: 2
Building inventory for sale: 1%
Number of sales over the last 12 months: 1
Number of sales over the last 6 months: 0
Number of sales over the last 3 months: 0

### **Building Association Information**

Winthrop House Condominium Association Inc, 100 Worth Avenue Palm Beach, FL 33480 Phone: (561) 655-2730

http://Winthrophouse.net