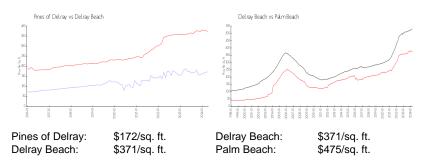

### **Inventory for Sale**

| Pines of Delray | 4% |
|-----------------|----|
| Delray Beach    | 3% |
| Palm Beach      | 3% |

#### Avg. Time to Close Over Last 12 Months

| Pines of Delray | 44 days |
|-----------------|---------|
| Delray Beach    | 54 days |
| Palm Beach      | 56 days |