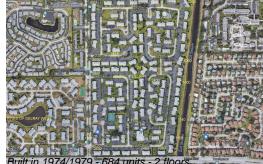

## **Building Information**

| Number of units:                         | 684 |
|------------------------------------------|-----|
| Number of active listings for rent:      | 0   |
| Number of active listings for sale:      | 29  |
| Building inventory for sale:             | 4%  |
| Number of sales over the last 12 months: | 29  |
| Number of sales over the last 6 months:  | 11  |
| Number of sales over the last 3 months:  | 8   |
|                                          |     |