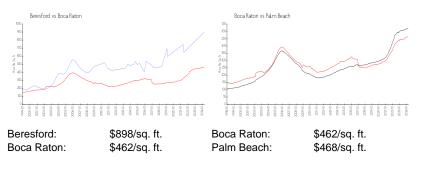

#### **Inventory for Sale**

| Beresford  | 13% |
|------------|-----|
| Boca Raton | 3%  |
| Palm Beach | 3%  |

## Avg. Time to Close Over Last 12 Months

| Beresford  | n/a     |
|------------|---------|
| Boca Raton | 57 days |

Palm Beach

56 days