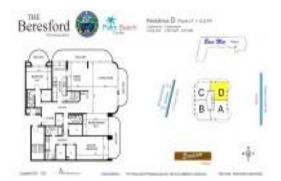

# Unit 4-D - Beresford

4-D - 350 S Ocean Blvd, Boca Raton, FL, Palm Beach 33432

#### **Unit Information**

| MLS Number:     | RX-10952802                      |
|-----------------|----------------------------------|
| Status:         | Active                           |
| Size:           | 3,119 Sq ft.                     |
| Bedrooms:       | 3                                |
| Full Bathrooms: | 3                                |
| Half Bathrooms: | 0                                |
| Parking Spaces: | Assigned,Garage - Building,Guest |
| View:           | Ocean                            |
| List Price:     | \$2,650,000                      |
| List PPSF:      | \$850                            |
| Valuated Price: | \$2,396,000                      |
| Valuated PPSF:  | \$950                            |