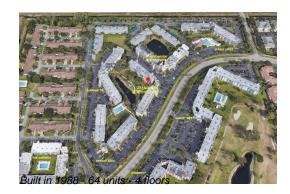

## **Building Information**

| Number of units:                         | 64 |
|------------------------------------------|----|
| Number of active listings for rent:      | 0  |
| Number of active listings for sale:      | 4  |
| Building inventory for sale:             | 6% |
| Number of sales over the last 12 months: | 2  |
| Number of sales over the last 6 months:  | 1  |
| Number of sales over the last 3 months:  | 1  |
|                                          |    |

### **Building Association Information**

THE GRANDVIEW AT SPRING LAKES CONDOMINIUM ASSOCIATION, INC. Location -3138 VIA POINCIANA, LAKE WORTH, FL 33467 Phone - 561 - 641 - 1016 Fax - 561 - 641 - 9118

https://www.cmcmanagement.biz/the-grandview.html