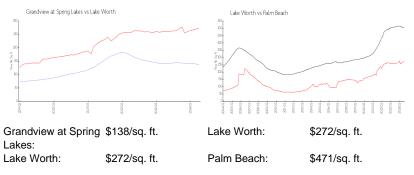

# **Market Information**

### **Inventory for Sale**

| Grandview at Spring Lakes | 6% |
|---------------------------|----|
| Lake Worth                | 4% |
| Palm Beach                | 3% |

# Avg. Time to Close Over Last 12 Months

| Grandview at Spring Lakes | 30 days |
|---------------------------|---------|
| Lake Worth                | 46 days |
| Palm Beach                | 58 days |

Standards of Strong Lands