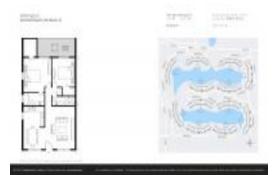

## **Unit Information**

 MLS Number:
 RX-10952833

 Status:
 Active

 Size:
 1,152 Sq ft.

 Bedrooms:
 2

Bedrooms: 2
Full Bathrooms: 2
Half Bathrooms: 0

Parking Spaces:

 View:
 Garden,Lake