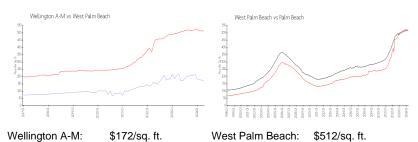

### **Market Information**

Palm Beach:

\$467/sq. ft.

## Avg. Time to Close Over Last 12 Months

\$512/sq. ft.

Wellington A-M 19 days West Palm Beach 51 days Palm Beach 56 days