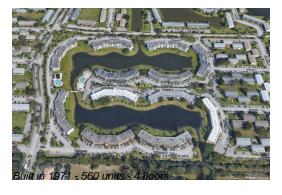

## **Building Information**

Number of units: 560
Number of active listings for rent: 0
Number of active listings for sale: 19
Building inventory for sale: 3%
Number of sales over the last 12 months: 30
Number of sales over the last 6 months: 16
Number of sales over the last 3 months: 10