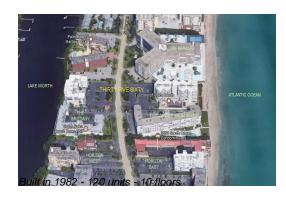

#### **Building Information**

| Number of units:                         | 120 |
|------------------------------------------|-----|
| Number of active listings for rent:      | 0   |
| Number of active listings for sale:      | 7   |
| Building inventory for sale:             | 5%  |
| Number of sales over the last 12 months: | 7   |
| Number of sales over the last 6 months:  | 3   |
| Number of sales over the last 3 months:  | 1   |
|                                          |     |

### **Building Association Information**

Thirty-Five Sixty Condominium 3560 Condominium Associates Inc 3560 South Ocean Boulevard Palm Beach, FL 33480 Phone: (561) 588-2323