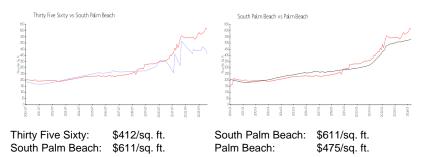

er of sales over the last 6 months:  | 3   |
| Number of sales over the last 3 months:  | 1   |
|                                          |     |

### **Building Association Information**

Thirty-Five Sixty Condominium 3560 Condominium Associates Inc 3560 South Ocean Boulevard Palm Beach, FL 33480 Phone: (561) 588-2323

# **Recent Sales**

| Unit # | Size        | Closing Date | Sale Price | PPSF  |
|--------|-------------|--------------|------------|-------|
| 306    | 1,595 sq ft | Mar 2024     | \$592,000  | \$371 |
| 406    | 1,542 sq ft | Dec 2023     | \$630,000  | \$409 |
| 414    | 1,384 sq ft | Nov 2023     | \$475,000  | \$343 |
| 403    | 1,550 sq ft | Oct 2023     | \$510,000  | \$329 |
| 303    | 1,542 sq ft | Sep 2023     | \$520,000  | \$337 |

#### **Market Information**



# **Inventory for Sale**

| Thirty Five Sixty | 6% |
|-------------------|----|
| South Palm Beach  | 6% |
| Palm Beach        | 3% |

# Avg. Time to Close Over Last 12 Months

Thirty Five Sixty South Palm Beach Palm Beach 128 days 75 days 56 days