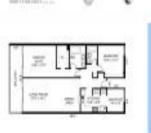

# Unit 113 - Thirty Five Sixty

113 - 3560 S Ocean Blvd, South Palm Beach, FL, Palm Beach 33480

RX-10952880 Active 1,575 Sq ft. 2 0 Assigned,Open Intracoastal \$569,000 \$361 \$430,000 \$311

The above valuated price is a baseline figure that does not take into account any specific renovation, upgrade, split, merge, or deterioration of the unit.