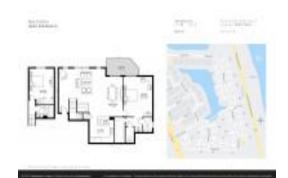

# **Unit 109 Mainsail Cir - Sea Colony**

109 Mainsail Cir - 101-1909 Mainsail Cir, Jupiter, FL, Palm Beach 33477

#### **Unit Information**

 MLS Number:
 RX-10952919

 Status:
 Active

 Size:
 1,263 Sq ft.

 Bedrooms:
 2

Bedrooms: 2
Full Bathrooms: 2
Half Bathrooms: 0

Parking Spaces: Driveway, Garage - Attached, Guest, Vehicle