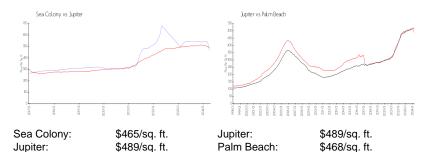

# **Inventory for Sale**

Sea Colony 2% Jupiter 3% Palm Beach 3%

# Avg. Time to Close Over Last 12 Months

Sea Colony 65 days Jupiter 66 days Palm Beach 56 days