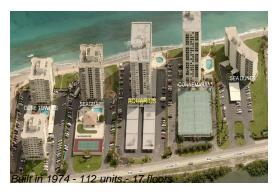

## **Building Information**

Number of units: 112
Number of active listings for rent: 5
Number of active listings for sale: 6
Building inventory for sale: 5%
Number of sales over the last 12 months: 5
Number of sales over the last 6 months: 2
Number of sales over the last 3 months: 0

#### **Building Association Information**

AQUARIUS CONDOMINIUM INC 5440 N. Ocean Drive Singer Island, FL 33404 Tel: (561)842-7611