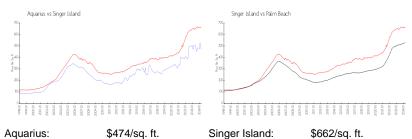

## **Market Information**

Singer Island: \$662/sq. ft. Palm Beach: \$475/sq. ft.