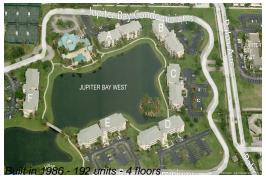

## **Building Information**

Number of units: 192
Number of active listings for rent: 0
Number of active listings for sale: 3
Building inventory for sale: 1%
Number of sales over the last 12 months: 9
Number of sales over the last 6 months: 6
Number of sales over the last 3 months: 2