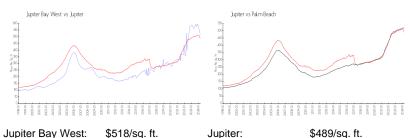

Full Bathrooms: Half Bathrooms: Parking Spaces: Open Lake, Pool View: Rental Price: \$2,300 List PPSF: \$3 Valuated Price: \$428,000 Valuated PPSF: \$521

The above valuated price is a baseline figure that does not take into account any specific renovation, upgrade, split, merge, or deterioration of the unit.

## **Building Information**

Number of units: 192
Number of active listings for rent: 0
Number of active listings for sale: 3
Building inventory for sale: 1%
Number of sales over the last 12 months: 9
Number of sales over the last 6 months: 6
Number of sales over the last 3 months: 2

### **Building Association Information**

Jupiter Bay Condominium Association 275 Palm Ave, Jupiter, FL 33477 (561) 746-5857

http://www.jupiterbaycondoassoc.com/id63.html

#### **Market Information**



Jupiter: \$489/sq. ft. Palm Beach: \$468/sq. ft.

### **Inventory for Sale**

Jupiter Bay West2%Jupiter3%Palm Beach3%

### Avg. Time to Close Over Last 12 Months

Jupiter Bay West57 daysJupiter66 daysPalm Beach56 days