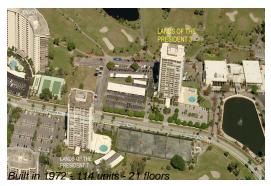

#### **Building Information**

Number of units: 114
Number of active listings for rent: 0
Number of active listings for sale: 18
Building inventory for sale: 15%
Number of sales over the last 12 months: 8
Number of sales over the last 6 months: 2
Number of sales over the last 3 months: 2

#### **Building Association Information**

The Land Of The President Condominium Three Association Inc Lincoln Tower 2400 Presidential Way Wa10 West Palm Beach, FL33401 (561) 686-2972