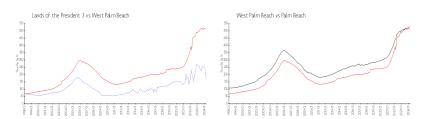

#### **Market Information**

Lands of the \$174/sq. ft. West Palm Beach: \$511/sq. ft. President 3:

West Palm Beach: \$511/sq. ft. Palm Beach: \$475/sq. ft.