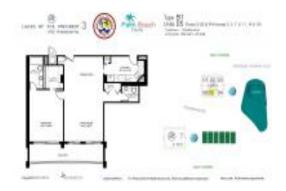

## Unit 1805 - Lands of the President 3

1805 - 2400 Presidential Wy, West Palm Beach, FL, Palm Beach 33401

#### **Unit Information**

 MLS Number:
 RX-10953071

 Status:
 Active

 Size:
 1,048 Sq ft.

Bedrooms:
Full Bathrooms:
Half Bathrooms:

 Parking Spaces:
 Covered

 View:
 City

 List Price:
 \$240,000

 List PPSF:
 \$229

 Valuated Price:
 \$166,000

 Valuated PPSF:
 \$185

The above valuated price is a baseline figure that does not take into account any specific renovation, upgrade, split, merge, or deterioration of the unit.