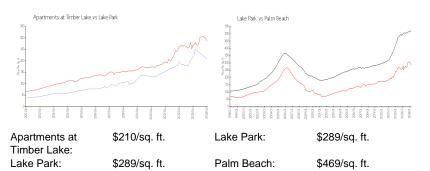

# **Market Information**

| Apartments at Timber Lake | 6% |
|---------------------------|----|
| Lake Park                 | 4% |
| Palm Beach                | 3% |