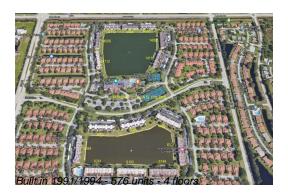

### **Building Information**

Number of units: 576
Number of active listings for rent: 0
Number of active listings for sale: 22
Building inventory for sale: 3%
Number of sales over the last 12 months: 32
Number of sales over the last 6 months: 15
Number of sales over the last 3 months: 9