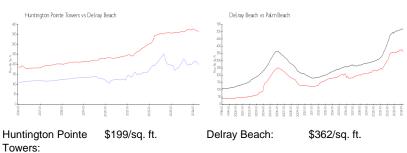

#### **Market Information**

Delray Beach:

\$362/sq. ft. Palm Beach: \$469/sq. ft.