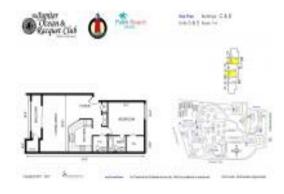

# Unit Sea Rise C-103 - Jupiter Ocean & Racquet Club

Sea Rise C-103 - 1605 S US Hwy 1, Jupiter, FL, Palm Beach 33477

#### **Unit Information**

 MLS Number:
 RX-10953111

 Status:
 Active

 Size:
 860 Sq ft.

 Bedrooms:
 1

Bedrooms: 1
Full Bathrooms: 1
Half Bathrooms: 1

Parking Spaces:
View:
Pond
Rental Price:
\$2,200
List PPSF:
\$3
Valuated Price:
\$368,000
Valuated PPSF:
\$428