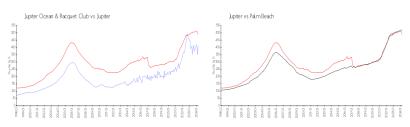

#### **Market Information**

Jupiter Ocean & \$413/sq. ft. Jupiter: \$489/sq. ft.

Racquet Club:

Jupiter: \$489/sq. ft. Palm Beach: \$468/sq. ft.