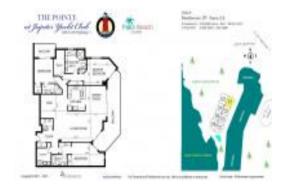

# Unit 301 - Pointe at Jupiter Yacht Club

301 - 340 S US Hwy 1, Jupiter, FL, Palm Beach 33477

#### **Unit Information**

 MLS Number:
 RX-10953119

 Status:
 Active

 Size:
 3,352 Sq ft.

 Bedrooms:
 3

Full Bathrooms: 3
Half Bathrooms: 1

Parking Spaces: Guest, Under Building View: Intracoastal, Marina

 Rental Price:
 \$25,000