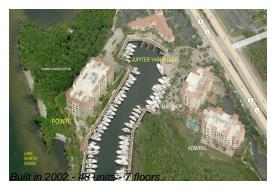

## **Building Information**

Number of units: 48
Number of active listings for rent: 0
Number of active listings for sale: 1
Building inventory for sale: 2%
Number of sales over the last 12 months: 1
Number of sales over the last 6 months: 1
Number of sales over the last 3 months: 0

## **Building Association Information**

Jupiter Yacht Club Marina

Address: 400 U.S. 1, Jupiter, FL 33477

Phone:(561) 741-3407

The Pointe Jupiter Yacht Club Front Desk

340 S US Highway 1 # S Jupiter, FL 33477 Phone: (561) 748-8803