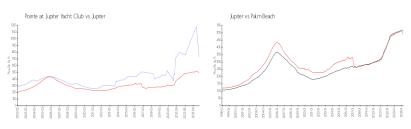

#### **Market Information**

Pointe at Jupiter

\$731/sq. ft.

Jupiter:

\$489/sq. ft.

Yacht Club: Jupiter:

\$489/sq. ft.

Palm Beach: \$469/sq. ft.