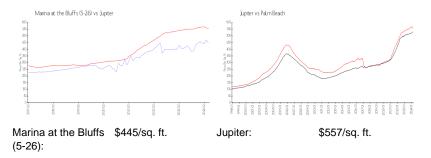

: 13

## **Building Association Information**

Marina At the Bluffs Condo Association Address: 801 Seafarer Cir,

Jupiter, FL 33477

Phone: +1 561-624-7967

561-627-6497

https://marinabluffs.com/

#### **Recent Sales**

| Unit # | Size        | Closing Date | Sale Price | PPSF  |
|--------|-------------|--------------|------------|-------|
| 105    | 1,385 sq ft | May 2024     | \$689,000  | \$497 |
| 301    | 1,385 sq ft | May 2024     | \$675,000  | \$487 |
| 106    | 1,385 sq ft | Apr 2024     | \$540,000  | \$390 |
| 401    | 1,385 sq ft | Apr 2024     | \$680,000  | \$491 |
| 301    | 1,385 sq ft | Apr 2024     | \$539,000  | \$389 |
| 205    | 1,385 sq ft | Apr 2024     | \$670,000  | \$484 |
| 202    | 1.385 sq ft | Apr 2024     | \$632.500  | \$457 |

#### **Market Information**







Jupiter: \$557/sq. ft. Palm Beach: \$475/sq. ft.

# **Inventory for Sale**

Marina at the Bluffs (5-26) 3%
Jupiter 3%
Palm Beach 3%

# Avg. Time to Close Over Last 12 Months

Marina at the Bluffs (5-26) 67 days
Jupiter 66 days
Palm Beach 56 days