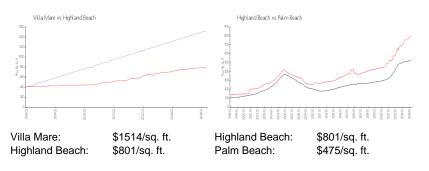

# **Market Information**

## **Inventory for Sale**

| Villa Mare     | 6% |
|----------------|----|
| Highland Beach | 3% |
| Palm Beach     | 3% |

## Avg. Time to Close Over Last 12 Months

| Villa Mare     | 53 days |
|----------------|---------|
| Highland Beach | 70 days |

100.854

#### TATIN STRATEGY

Palm Beach

56 days