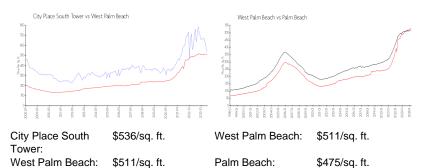

#### **Inventory for Sale**

| City Place South Tower | 8% |
|------------------------|----|
| West Palm Beach        | 4% |
| Palm Beach             | 3% |

### Avg. Time to Close Over Last 12 Months

| City Place South Tower | 79 days |
|------------------------|---------|
| West Palm Beach        | 52 days |
| Palm Beach             | 56 days |