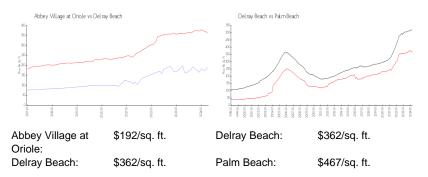

# **Unit Information**

| MLS Number:     | RX-   |
|-----------------|-------|
| Status:         | Activ |
| Size:           | 925   |
| Bedrooms:       | 2     |
| Full Bathrooms: | 2     |
| Half Bathrooms: | 0     |
| Parking Spaces: | Assi  |
| View:           | Gard  |
| Rental Price:   | \$1,5 |
| List PPSF:      | \$2   |
| Valuated Price: | \$178 |
| Valuated PPSF:  | \$192 |
|                 |       |

RX-10953254 Active 925 Sq ft. 2 0 Assigned,Guest Garden \$1,590 \$2 \$178,000 \$192

The above valuated price is a baseline figure that does not take into account any specific renovation, upgrade, split, merge, or deterioration of the unit.