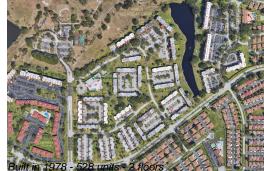

# **Building Information**

| Number of units:                         | 528 |
|------------------------------------------|-----|
| Number of active listings for rent:      | 0   |
| Number of active listings for sale:      | 24  |
| Building inventory for sale:             | 4%  |
| Number of sales over the last 12 months: | 40  |
| Number of sales over the last 6 months:  | 24  |
| Number of sales over the last 3 months:  | 9   |