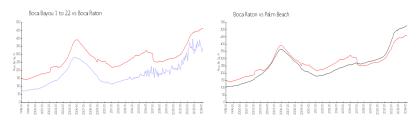

#### **Market Information**

 Boca Bayou 1 to 22:
 \$333/sq. ft.
 Boca Raton:
 \$463/sq. ft.

 Boca Raton:
 \$463/sq. ft.
 Palm Beach:
 \$475/sq. ft.

### **Inventory for Sale**

| Boca Bayou 1 to 22 | 2% |
|--------------------|----|
| Boca Raton         | 3% |
| Palm Beach         | 3% |

## Avg. Time to Close Over Last 12 Months

| Boca Bayou 1 to 22 | 62 days |
|--------------------|---------|
| Boca Raton         | 57 days |
| Palm Beach         | 56 days |