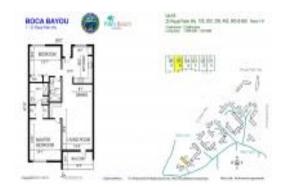

# Unit 20 Royal Palm Way # 505 - Boca Bayou 1 to 22

20 Royal Palm Way # 505 - 1 Royal Palm Wy, Boca Raton, FL, Palm Beach 33432

#### **Unit Information**

 MLS Number:
 RX-10953358

 Status:
 Active

 Size:
 1,150 Sq ft.

 Bedrooms:
 2

Bedrooms: 2
Full Bathrooms: 2
Half Bathrooms: 0

Parking Spaces: Assigned, Guest, Slab Strip, Vehicle

Restrictions

View: Canal,Lagoon,Pool

 List Price:
 \$429,500

 List PPSF:
 \$373

 Valuated Price:
 \$419,000

 Valuated PPSF:
 \$383

The above valuated price is a baseline figure that does not take into account any specific renovation, upgrade, split, merge, or deterioration of the unit.