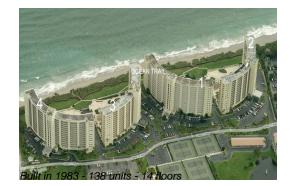

## **Building Information**

| Number of units:                         | 138 |
|------------------------------------------|-----|
| Number of active listings for rent:      | 6   |
| Number of active listings for sale:      | 7   |
| Building inventory for sale:             | 5%  |
| Number of sales over the last 12 months: | 1   |
| Number of sales over the last 6 months:  | 0   |
| Number of sales over the last 3 months:  | 0   |
|                                          |     |