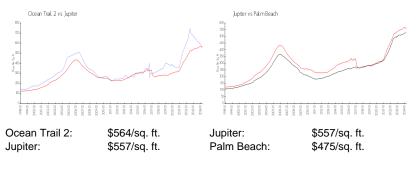

## **Inventory for Sale**

| Ocean Trail 2 | 5% |
|---------------|----|
| Jupiter       | 3% |
| Palm Beach    | 3% |

#### Avg. Time to Close Over Last 12 Months

| Ocean Trail 2 | 58 days |
|---------------|---------|
| Jupiter       | 66 days |

Palm Beach

56 days