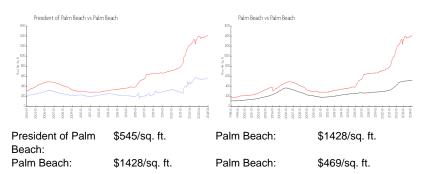

### **Inventory for Sale**

| President of Palm Beach | 1% |
|-------------------------|----|
| Palm Beach              | 4% |
| Palm Beach              | 3% |

# Avg. Time to Close Over Last 12 Months

| President of Palm Beach | 57 days |
|-------------------------|---------|
| Palm Beach              | 80 days |
| Palm Beach              | 56 days |