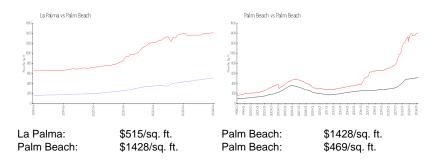

## **Inventory for Sale**

 La Palma
 9%

 Palm Beach
 4%

 Palm Beach
 3%

## Avg. Time to Close Over Last 12 Months

La Palma 70 days
Palm Beach 80 days
Palm Beach 56 days