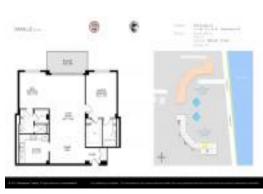

#### **Unit Information**

| MLS Number:     | RX-               |
|-----------------|-------------------|
| Status:         | Activ             |
| Size:           | 1,08              |
| Bedrooms:       | 2                 |
| Full Bathrooms: | 2                 |
| Half Bathrooms: | 0                 |
| Parking Spaces: | 2+ 5              |
| View:           | City              |
| List Price:     | \$82              |
| List PPSF:      | \$76              |
| Valuated Price: | \$55 <sup>-</sup> |
| Valuated PPSF:  | \$50              |
|                 |                   |

RX-10953620 Active 1,086 Sq ft. 2 2 0 2+ Spaces,Assigned City,Intracoastal,Ocean \$825,000 \$760 \$551,000 \$507

The above valuated price is a baseline figure that does not take into account any specific renovation, upgrade, split, merge, or deterioration of the unit.