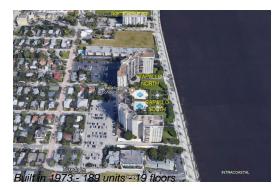

### **Building Information**

| Number of units:                         | 189 |
|------------------------------------------|-----|
| Number of active listings for rent:      | 0   |
| Number of active listings for sale:      | 23  |
| Building inventory for sale:             | 12% |
| Number of sales over the last 12 months: | 19  |
| Number of sales over the last 6 months:  | 13  |
| Number of sales over the last 3 months:  | 5   |

#### **Building Association Information**

Rapallo South Inc 1801 South Flagler Drive Apartment Mgr West Palm Beach, FL 33401 Phone: (561) 832-7581

http://www.rapallosouth.com