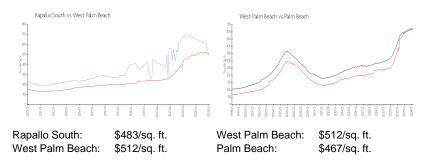

over the last 12 months: | 19  |
| Number of sales over the last 6 months:  | 13  |
| Number of sales over the last 3 months:  | 5   |

#### **Building Association Information**

Rapallo South Inc 1801 South Flagler Drive Apartment Mgr West Palm Beach, FL 33401 Phone: (561) 832-7581

http://www.rapallosouth.com

## **Recent Sales**

| Unit # | Size        | Closing Date | Sale Price  | PPSF  |
|--------|-------------|--------------|-------------|-------|
| 204    | 1,086 sq ft | Apr 2024     | \$470,000   | \$433 |
| 1704   | 1,174 sq ft | Mar 2024     | \$1,000,000 | \$852 |
| 1504   | 1,086 sq ft | Dec 2023     | \$680,000   | \$626 |
| 907    | 1,200 sq ft | Nov 2023     | \$680,000   | \$567 |
| Ph 11  | 1,299 sq ft | Aug 2023     | \$763,000   | \$587 |

#### **Market Information**





Rapallo South West Palm Beach 12% 3%





# Avg. Time to Close Over Last 12 Months

| Rapallo South   | 37 days |
|-----------------|---------|
| West Palm Beach | 51 days |
| Palm Beach      | 56 days |