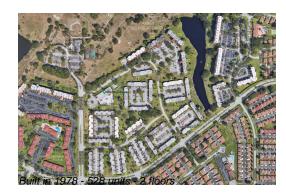

### **Building Information**

| Number of units:                         | 528 |
|------------------------------------------|-----|
| Number of active listings for rent:      | 0   |
| Number of active listings for sale:      | 23  |
| Building inventory for sale:             | 4%  |
| Number of sales over the last 12 months: | 39  |
| Number of sales over the last 6 months:  | 23  |
| Number of sales over the last 3 months:  | 9   |